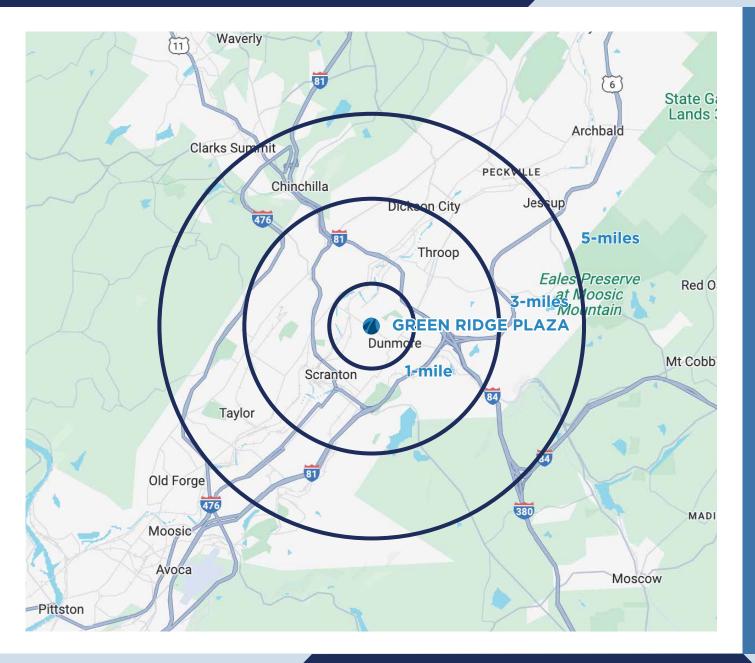

## Site Plan

#### **Green Ridge Plaza Shopping Center**

1600-1636 Green Ridge Street Scranton, Pennsylvania 18509

| Suite                                         | Tenant                  | SF     |
|-----------------------------------------------|-------------------------|--------|
|                                               | Giant Food Stores       | 62,090 |
| 2                                             | Aaron Rents             | 8,495  |
| 3                                             | Metro PCS               | 2,000  |
| 1                                             | Tag & Title             | 2,000  |
| <u>,                                     </u> | Quest Diagnostics       | 1,500  |
| 5                                             | Izzy's Pizzeria         | 2,513  |
| A/B                                           | PA Liquor Control Board | 8,201  |
| 3                                             | Available               | 3,500  |
| )                                             | City Life Barber        | 1,525  |
| 0                                             | Smoke Buddies           | 1,533  |
| 1                                             | Subway                  | 1,500  |
| 2                                             | Dollar Tree             | 10,000 |
| 3/14                                          | Dick's Sporting Goods   | 42,000 |
| 5A                                            | US Nails                | 840    |
| 5B                                            | King Star PA Restaurant | 810    |
| 6                                             | Wingstop                | 2,000  |
| 7                                             | Rent-A-Center           | 4,505  |
| 8                                             | EOS USA                 | 12,097 |
| 21                                            | Planet Fitness          | 23,000 |