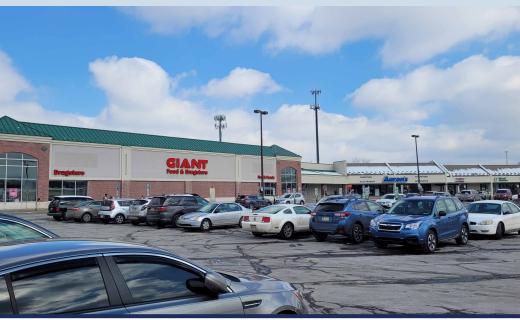

#### **Property Highlights**

- 191,755 square foot shopping center
- Anchor: Food Giant
- Junior Anchors: Planet Fitness & Dollar Tree
- Located near the intersection of Green
  Ridge Street & North Main Avenue
- Only full-service grocer within 1 mile
- New 190 unit residential development, Lace Village, within 1 mile of the center
- Great mix of national and local tenants

#### **Green Ridge Plaza Shopping Center**

1600–1636 Green Ridge Street Scranton, Pennsylvania 18509