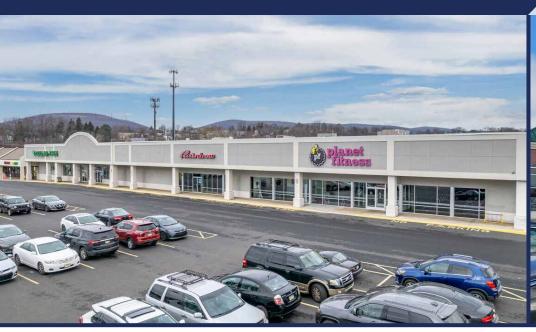

#### **Property Highlights**

- 191,755 square foot shopping center
- Anchor: Food Giant
- Junior Anchors: Planet Fitness & Dollar Tree
- Located near the intersection of Green
  Ridge Street & North Main Avenue
- Only full-service grocer within 1 mile
- New 190 unit residential development, Lace Village, within 1 mile of the center
- Great mix of national and local tenants

#### **Green Ridge Plaza Shopping Center**

1600–1636 Green Ridge Street Scranton, Pennsylvania 18509