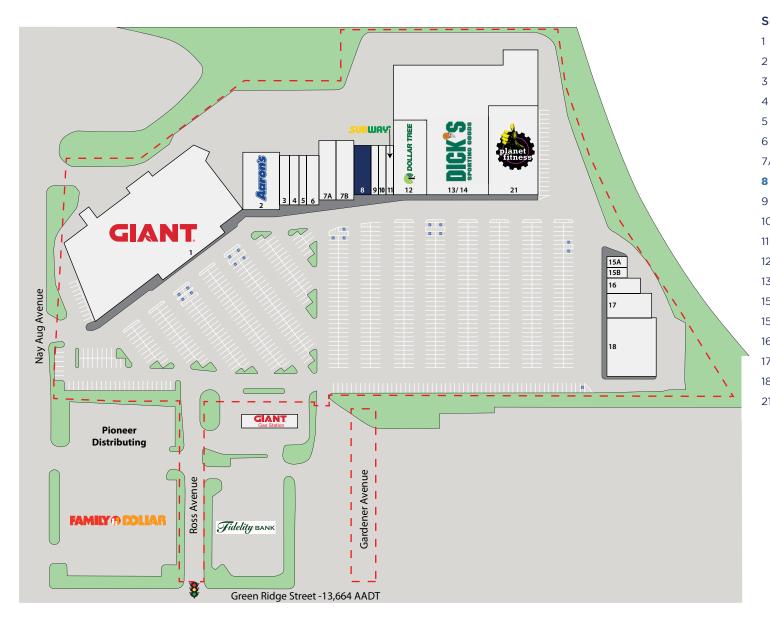

# Market Aerial

#### **Green Ridge Plaza Shopping Center**

1600–1636 Green Ridge Street Scranton, Pennsylvania 18509