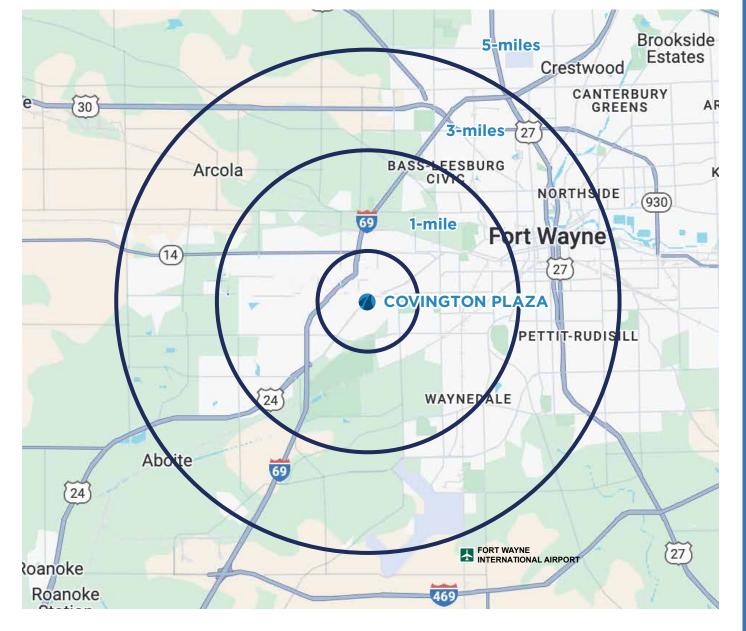

# Location

#### **Covington Plaza Shopping Center** 6382 West Jefferson Boulevard Fort Wayne, Indiana 46804

- 1-Mile Radius
- Population: 5,405
- Average Household Income: \$89,127
- 3-Mile Radius
- Population: 37,384
- Average Household Income: \$99,172
- 5-Mile Radius
- Population: 107,263
- Average Household Income: \$85,678