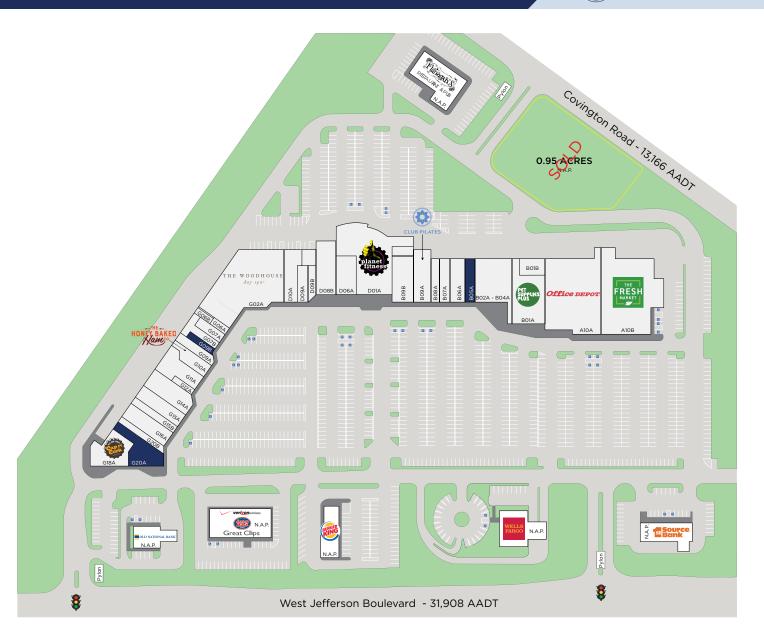

## Site Plan

### **Covington Plaza Shopping Center** 6382 West Jefferson Boulevard Fort Wayne, Indiana 46804

| Suite    | Tenant                      | SF     |
|----------|-----------------------------|--------|
| A10B     | The Fresh Market            | 22,496 |
| A10A     | Office Depot                | 21,944 |
| B01A     | Pet Supplies Plus           | 7,745  |
| B01B     | Woodhouse Storage           | 2,775  |
| B02A-04A | Tequila Mexican Restaurant  | 7,946  |
| B05A     | GNC                         | 2,160  |
| B06A     | Army National Guard         | 3,926  |
| B07A     | Copy Solutions              | 2,456  |
| B08A     | Susan's                     | 2,000  |
| B09A     | Club Pilates                | 3,587  |
| B09B     | Locked-Up Ft. Wayne         | 5,070  |
| D01A     | Planet Fitness              | 18,200 |
| D06A     | Catablu                     | 4,100  |
| D08B     | WoodHouse Massage School    | 4,541  |
| D09B     | The Joint Chiropractic      | 1,160  |
| D09A     | Moo Over                    | 1,500  |
| D10A     | Yoga Fusion                 | 4,720  |
| G02A     | The Woodhouse Day Spa       | 18,548 |
| G06A     | Merle Norman Management     | 892    |
| G06B     | Woodhouse Storage           | 818    |
| G07A     | The Olive Twist             | 1,733  |
| G07B     | The Ski Pole                | 1,788  |
| G09A     | Taj Mahal Restaurant        | 2,926  |
| G09B     | Available                   | 1,068  |
| G10A     | Honey Baked Ham             | 2,550  |
| G11A     | Deema Grill Turkish Cuisine | 4,115  |
| G12A     | Riegel's Pipe & Tobacco     | 813    |
| G14A     | Christopher James           | 3,934  |
| G15A     | Team Rehab                  | 2,961  |
| G15B     | Apricot Lane                | 1,633  |
| G16A     | Cunningham Optical One      | 3,511  |
| G18A     | Cap-N-Cork                  | 6,100  |
| G20A     | Available                   | 6,998  |
| G20B     | Monogram Shoppe             | 2,800  |