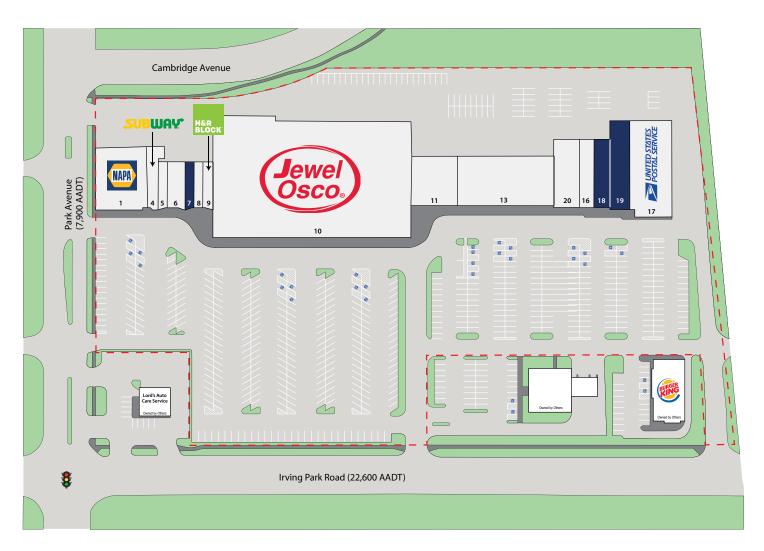

## Site Plan

#### **Woodland Heights Shopping Center**

115-237 Irving Park Road Streamwood, Illinois 60107

| Suite | Tenant                         | SF     |
|-------|--------------------------------|--------|
| 1     | NAPA Auto Parts                | 8,500  |
| 4     | Subway                         | 1,600  |
| 5     | Clothing Rescue Project        | 1,050  |
| 6     | Dotty's                        | 2,100  |
| 7     | Available                      | 1,010  |
| 8     | Sunshine Hair and Beauty Salon | 1,050  |
| 9     | H&R Block                      | 1,200  |
| 10    | Jewel Osco                     | 60,626 |
| 11    | U.S. Renal Care                | 5,990  |
| 13    | Greater Family Health          | 12,410 |
| 20    | US Sushi Ramen                 | 4,500  |
| 16    | Prestige Dental                | 2,650  |
| 18    | Available                      | 2,750  |
| 19    | Available                      | 4,850  |
| 17    | U.S. Postal Service            | 10,150 |