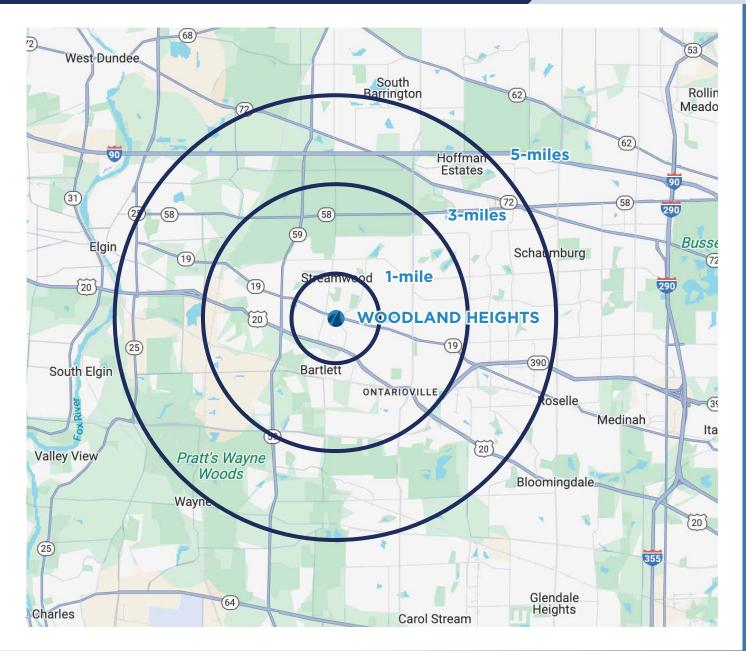

#### Demographics (2023 Estimates)

• 1-Mile Radius

Population: 16,012

Average Household Income: \$110,823

3-Mile Radius

Population: 103,859

• Average Household Income: \$111,068

5-Mile Radius

Population: 231,917

• Average Household Income: \$116,842