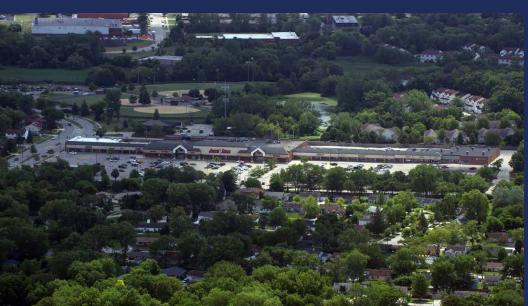

# Market Aerial

#### **Woodland Heights Shopping Center**

115–237 Irving Park Road Streamwood, Illinois 60107

#### **Property Features**

- High-volume grocery anchored shopping center
- Location is on a prime thoroughfare for commuter traffic
- Strong traffic counts (30,000+ cars/day)
- Multiple highly visible entrances to the center
- Jewel Osco Anchor has record strong annual sales, generating approximately 51.7K visits per month

#### **Property Highlights**

- 120,436 square foot shopping center
- Anchor: Jewel Osco
- Junior Anchors: NAPA Auto Parts,
  USPS, Subway, and H&R Block
- Located at highly visible Irving Park Road (Route 19)
- Approximately 1,944 businesses within a 3-mile radius, including corporate offices for Target & Walmart