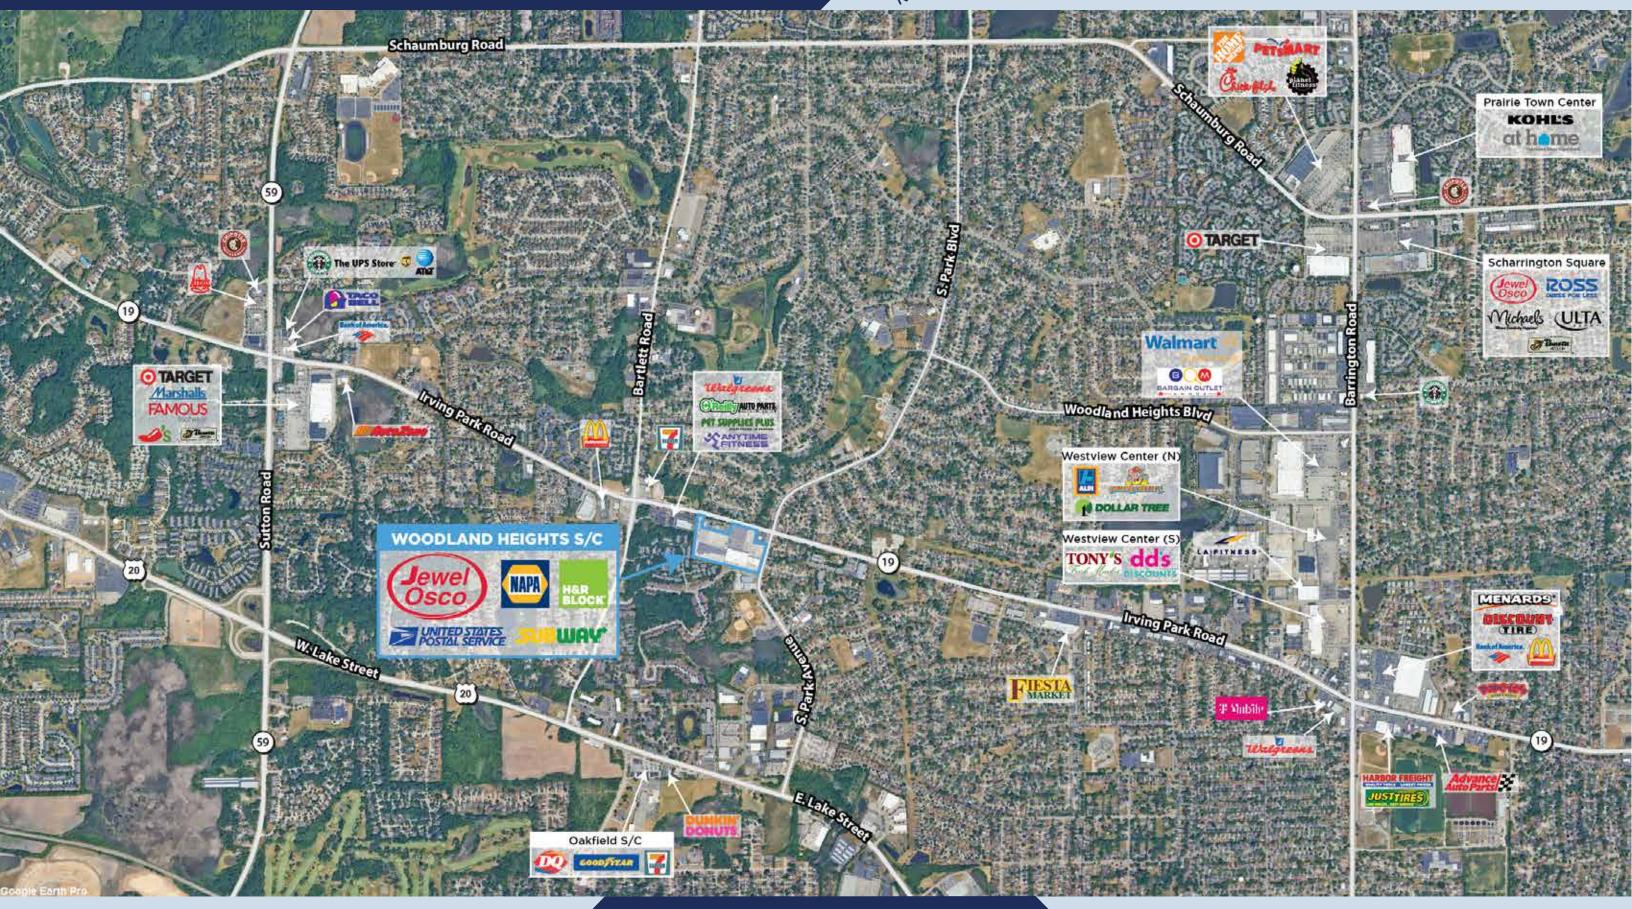

# Market Aerial

#### **Woodland Heights Shopping Center**

115–237 Irving Park Road Streamwood, Illinois 60107