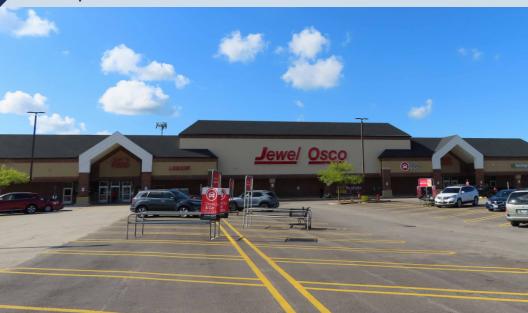

#### **Woodland Heights Shopping Center**

115-237 Irving Park Road Streamwood, Illinois 60107

#### **Property Highlights**

- 120,436 square foot shopping center
- Anchor: Jewel Osco
- Junior Anchors: NAPA Auto Parts,
  USPS, Subway, and H&R Block
- Located at highly visible Irving Park Road (Route 19)
- Approximately 1,944 businesses within a 3-mile radius, including corporate offices for Target & Walmart