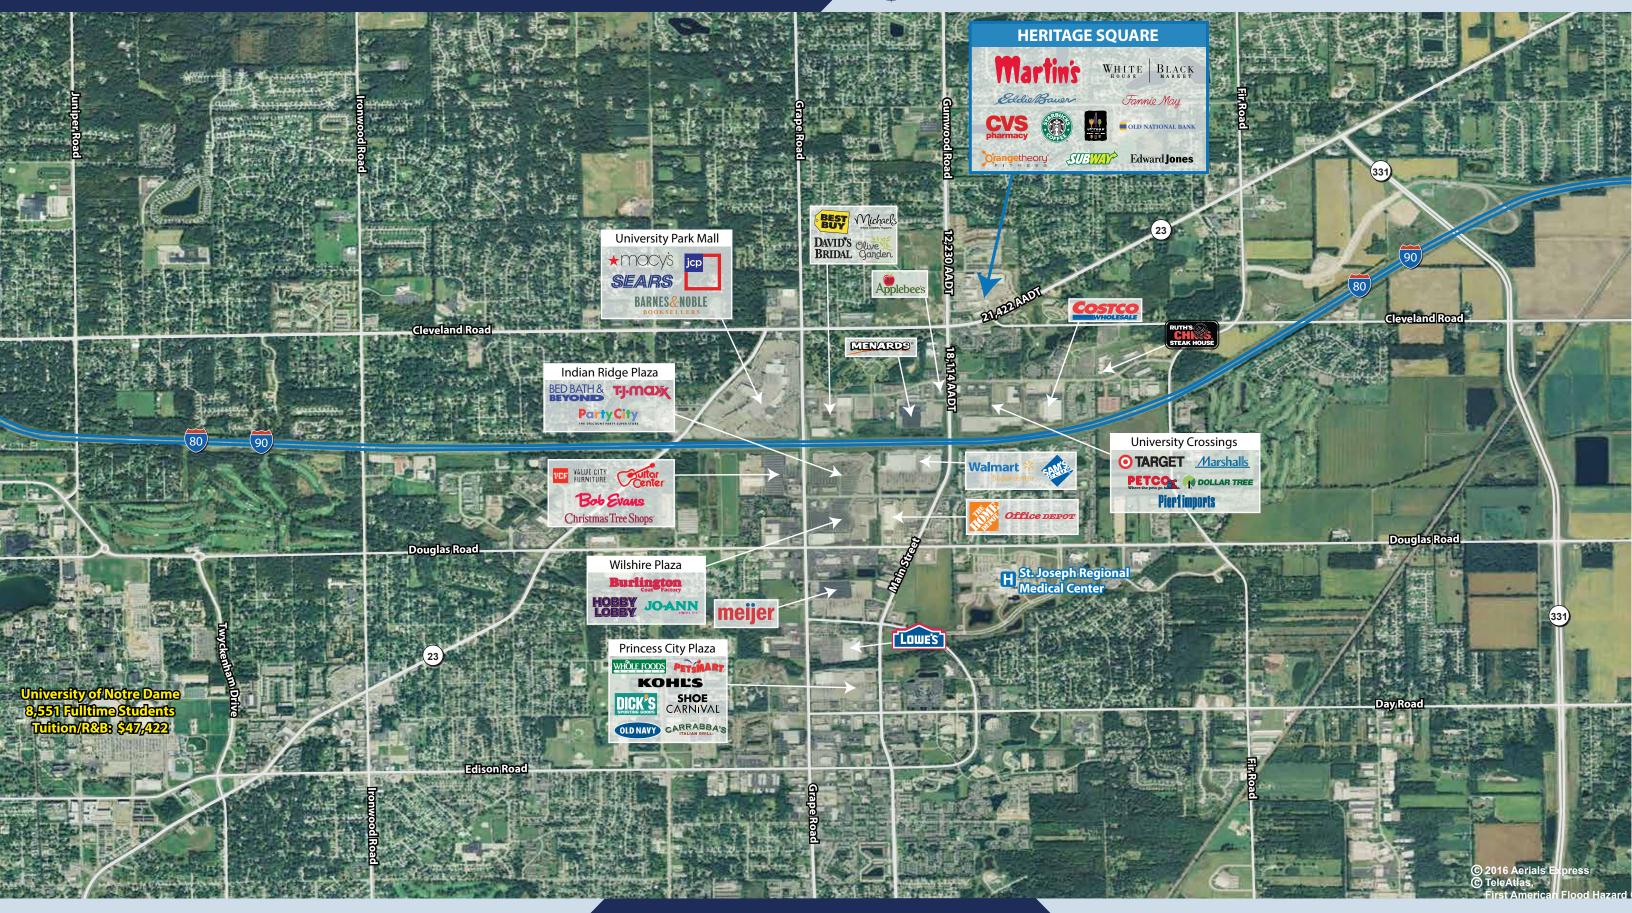

# Market Aerial

#### **Heritage Square Shopping Center**

7321 Heritage Square Drive Granger, Indiana 46530