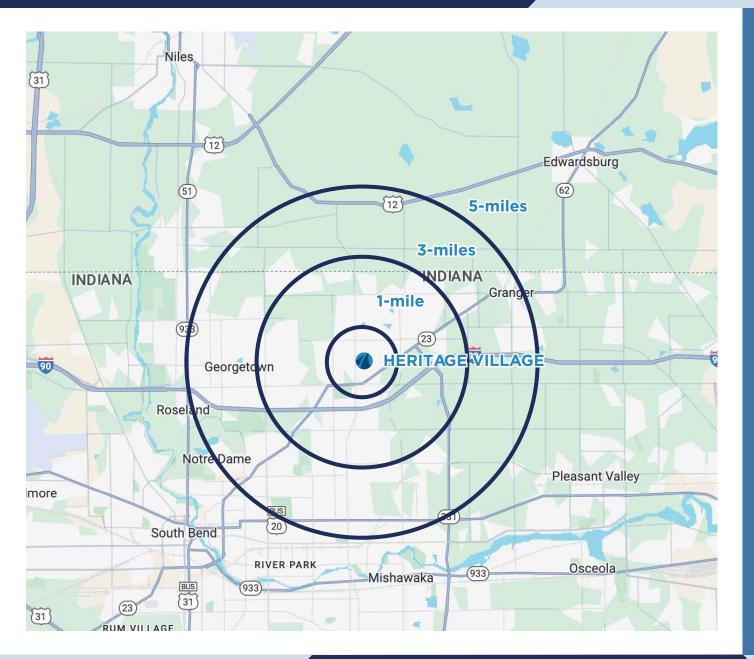

### Location

#### Demographics (2023 Estimates)

1-Mile Radius

Population: 5,941

• Average Household Income: \$109,095

3-Mile Radius

Population: 49,071

• Average Household Income: \$111,807

5-Mile Radius

Population: 124,427

• Average Household Income: \$99,350