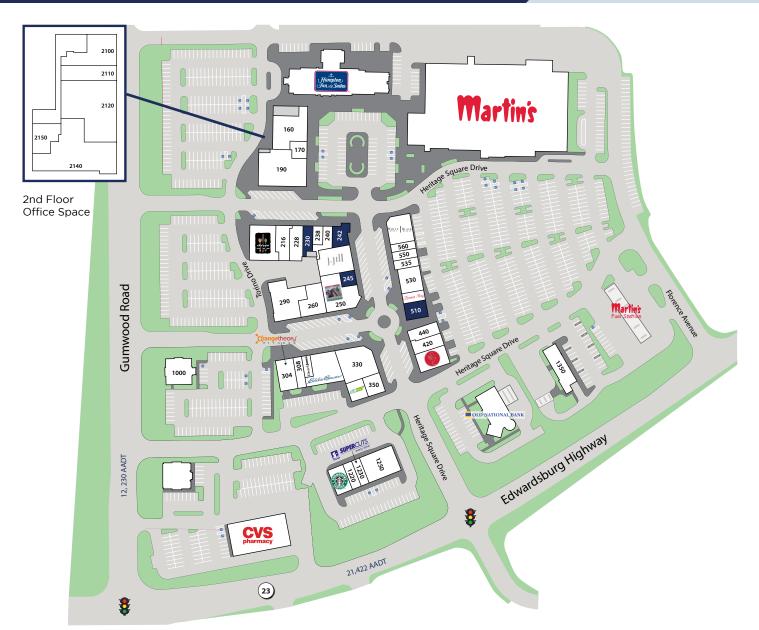

## Site Plan

#### Heritage Square Shopping Center

7321 Heritage Square Drive Granger, Indiana 46530

| Suite             | Tenant                           | SF     |
|-------------------|----------------------------------|--------|
| 160               | Michiana Beauty College          | 5,992  |
| 170               | Michiana Beauty College          | 1,516  |
| 190               | Royal Crab                       | 8,303  |
| 208               | Uptown Kitchen                   | 5,064  |
| 216               | Luxury Nails                     | 2,527  |
| 228               | Mathnasium                       | 2,327  |
| 220<br><b>230</b> | Available                        |        |
|                   |                                  | 1,470  |
| 238               | Global Fine Art                  | 1,000  |
| 240               | Pur Aesthetics & Wellness        | 1,823  |
| 242               | Available                        | 1,991  |
| 244               | J. Jill                          | 3,965  |
| 245               | Available                        | 1,900  |
| 250               | Fiesta Tapatia                   | 5,677  |
| 260               | Trek Store of Granger            | 3,566  |
| 290               | Soho Japanese Bistro             | 6,040  |
| 304               | Orangetheory Fitness             | 2,914  |
| 308               | Stretchlab                       | 1,447  |
| 312               | Edward Jones                     | 1,001  |
| 320               | Eddie Bauer                      | 5,041  |
| 330               | Ashley Rene's Prom & Pageant     | 5,906  |
| 350               | Sports I.C. Cards                | 1,882  |
| 360               | Subway                           | 1,827  |
| 410               | Peri Peri                        | 3,133  |
| 420               | Hybridge Center                  | 2,102  |
| 440               | Urban Swirl Frozen Yogurt        | 2,002  |
| 510               | Available                        | 2,063  |
| 515               | Fannie May Candies               | 1,200  |
| 530               | Salon Noveau                     | 2,983  |
| 535               | Ashley Rene's Couture            | 1,159  |
| 550               | Savanna Tailoring                | 1,127  |
| 560               | Glance Eyewear Gallery           | 1,009  |
| 565               | White House Black Market         | 3,500  |
| 1000              | Van Horne Jewelers               | 5,000  |
| 1210              | Starbucks                        | 2,275  |
| 1220              | The Joint                        | 1,002  |
| 1230              | SuperCuts                        | 919    |
| 1250              | Xfinity/Comcast Experience Store | 4,700  |
| 1300              | Old National Bank                | PAD    |
| 1350              | Mike's Car Wash                  | PAD    |
| 1390              | Martin's Fuel Station            | PAD    |
| 1400              | Martin's Super Market            | 71,135 |
| 2100              | Michiana Beauty College          | 2,080  |
| 2110              | Extract Consultants              | 1,483  |
| 2120              | Luminary Hospice                 | 4,673  |
| 2140              | Easy Access                      | 4,950  |
| 2150              | Burkey Real Estate               | 1,230  |
|                   |                                  | .,_00  |