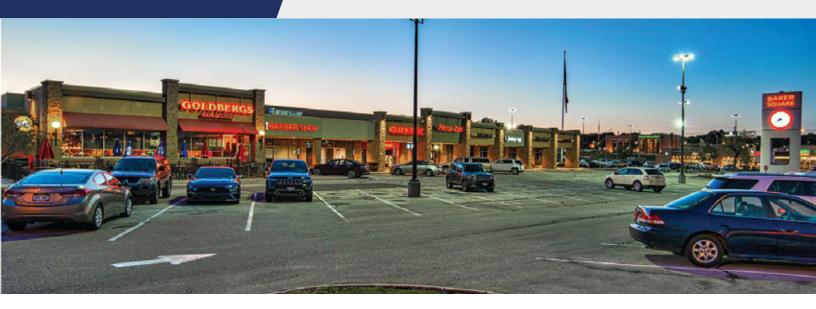

## **Location - Douglas County**

- LOCATION, LOCATION LOCATION!!!!!
- The corner of S. 132nd & Center Road is strategically located right in the middle of 2M SF of retail with the best visibility & multiple points of access along this busy corridor!
- Over 67k cars daily!

## Center

- 158,380 SF Neighborhood Center looking for new anchor!
- Diversified mix of national, regional and local tenants
- From traditional daily traffic generators to service oriented tenants to yummy restaurants – we have them!
- Come join JoAnn Fabric with their newest prototype,
  CHI Health Clinic, Jimmy's Egg, Cricket Wireless,
  Goldberg's Bar & Grill, and Bobby's Dancewear!
- Available spaces from 2,300 SF 10,000 SF

## **Baker Square Shopping Center**

13215 West Center Road

Omaha, Nebraska 68144