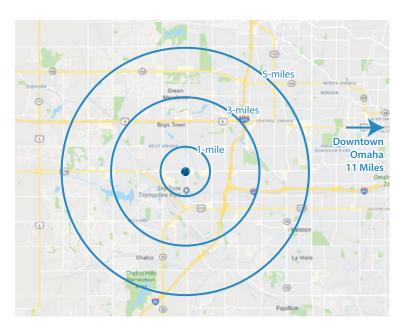

## **NOW LEASING:**

2,300 SF - 10,000 SF

| Demographics<br>(2023 Estimates)<br>Population | 1-mile<br>radius<br>11,462 | 3-mile<br>radius<br>82,596 | 5-mile<br>radius<br>255,228 |
|------------------------------------------------|----------------------------|----------------------------|-----------------------------|
|                                                |                            |                            |                             |