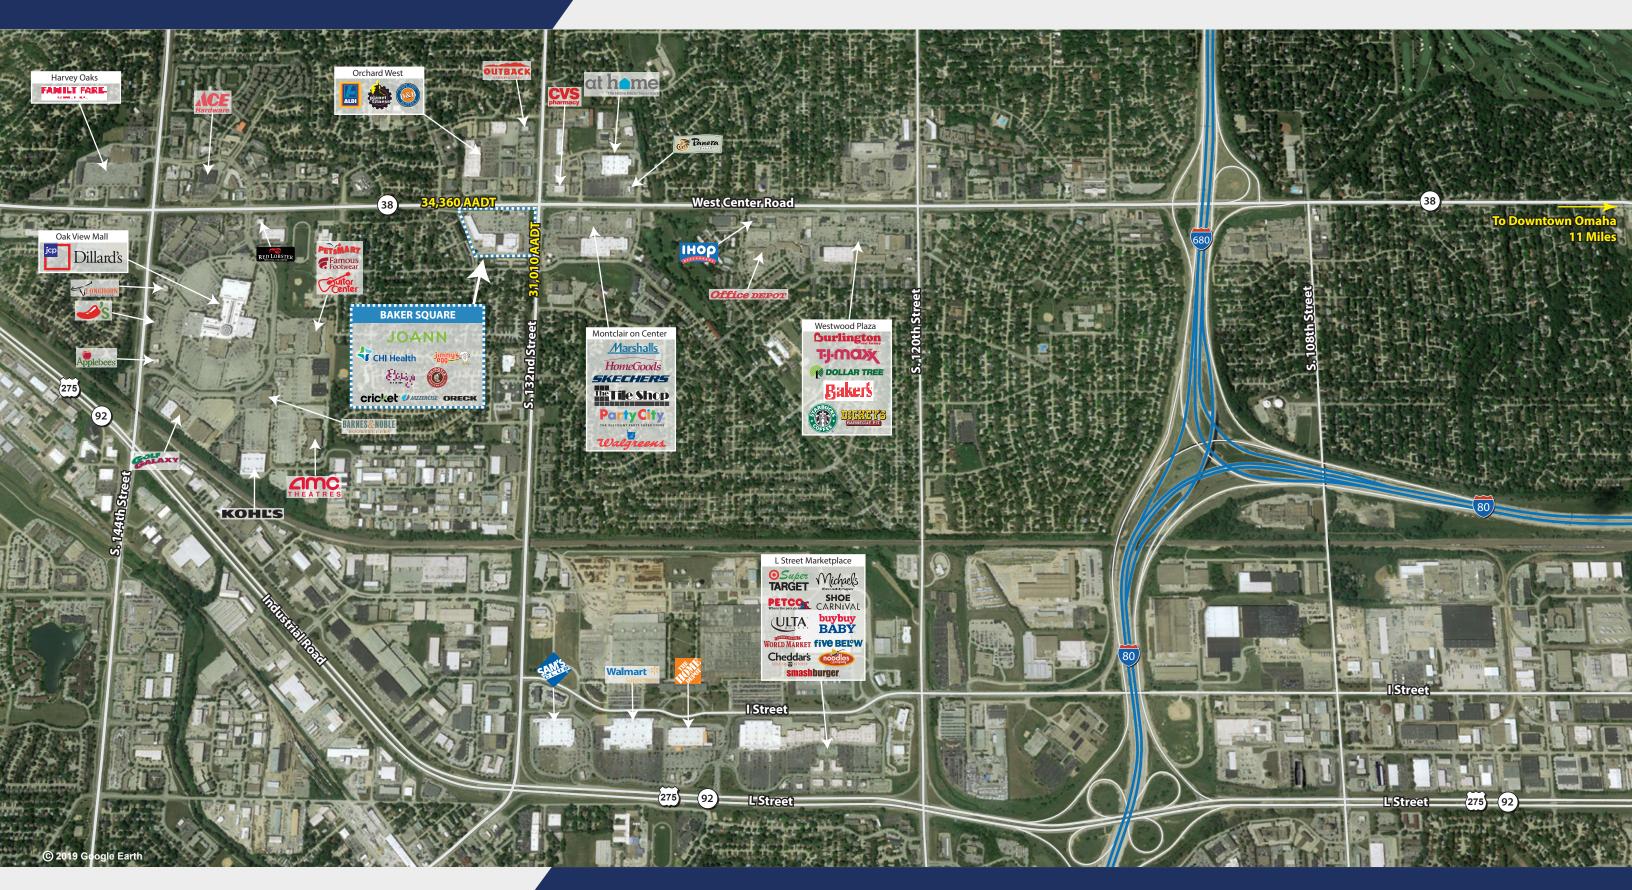

## **Location - Douglas County**

- LOCATION, LOCATION LOCATION!!!!!
- The corner of S. 132nd & Center Road is strategically located right in the middle of 2M SF of retail with the best visibility & multiple points of access along this busy corridor!
- Over 67k cars daily!